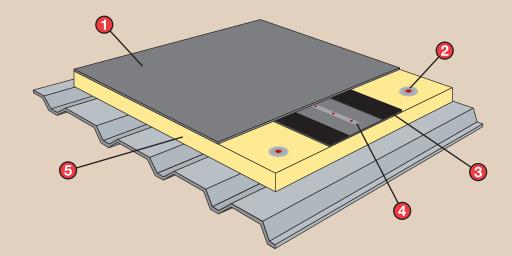

## Firestone RubberGard™ R.M.A. System

- RubberGard EPDM
- Firestone Fasteners and Insulation Plates
- Firestone QuickSeam™ R.M.A. Strip
- 4 Firestone Batten Strip or V-plates
- 5 Firestone ISO 95+™ insulation

### Firestone RubberGard™ R.M.A. System